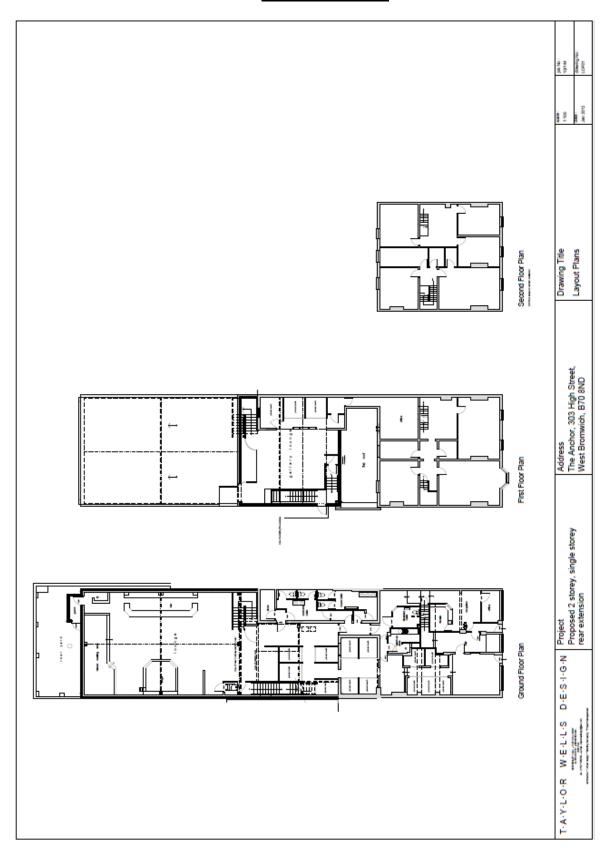

- 4.5 A copy of the current licence and conditions are attached for information as Appendix 2.
- 4.6 A map of the area showing the location of the licensed premises is attached for information as Appendix 3.
- 4.7 Mr Kulwant Singh is currently a director of WB2 Anchor Limited (the current licensee) of Angels Gentlemen's Club and so already has a wealth of experience over many years running the venue. The reason for the transfer is that he now wishes to transfer SEV licence to himself as an individual from the current company.
- 4.8 There is also a premises licence under the Licensing Act 2003 in force at these premises authorising the sale and supply of alcohol, late night refreshment and regulated entertainment between the hours of 10.00am until 5.00am Monday Sunday. The premises opening hours are 10.00am until 5.30am Monday Sunday. This premises licence was transferred from WB2 Anchor Limited to Kulwant Singh on 27<sup>th</sup> July 2023.

### 8. Appendices

Appendix 1 – Application

Appendix 2 – Current Licence

Appendix 3 – Map of Location