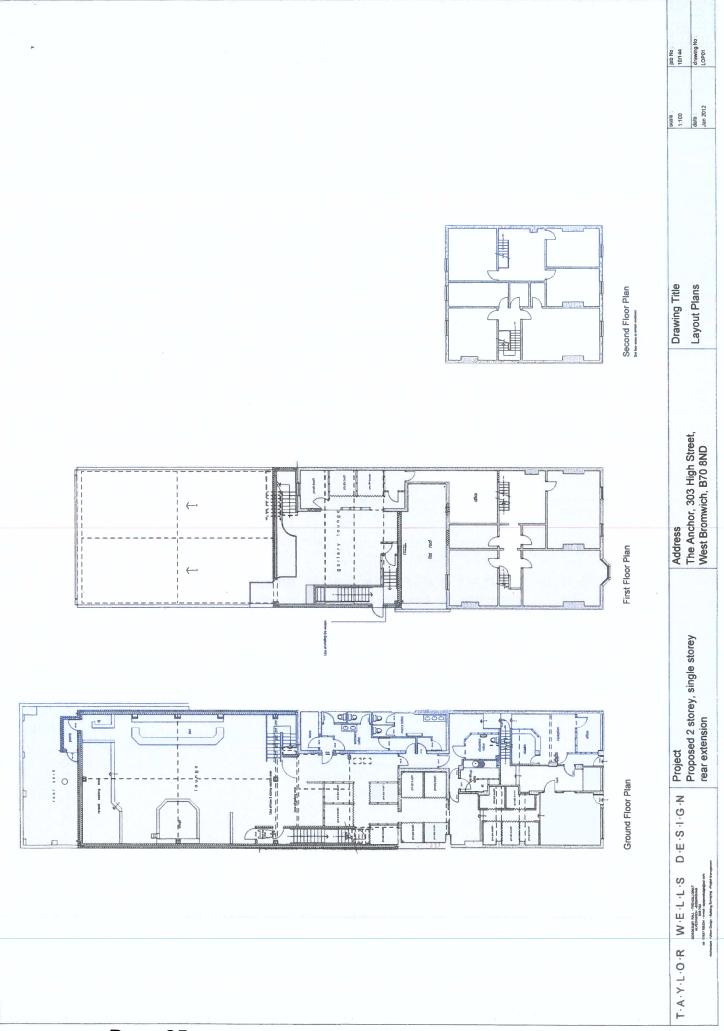

- 4.5 A copy of the current licence and conditions are attached for information as Appendix 2.
- 4.6 A map of the area showing the location of the licensed premises is attached for information as Appendix 3.
- 4.7 Mr Kulwant Singh is currently a director of WB2 Anchor Limited (the current licensee) of Angels Gentlemen's Club and so already has a wealth of experience over many years running the venue. The reason for the transfer is that he now wishes to transfer SEV licence to himself as an individual from the current company.
- 4.8 There is also a premises licence under the Licensing Act 2003 in force at these premises authorising the sale and supply of alcohol, late night refreshment and regulated entertainment between the hours of 10.00am until 5.00am Monday Sunday. The premises opening hours are 10.00am until 5.30am Monday Sunday. This premises licence was transferred from WB2 Anchor Limited to Kulwant Singh on 27<sup>th</sup> July 2023.

### 8. Appendices

Appendix 1 – Application

Appendix 2 – Current Licence

Appendix 3 – Map of Location