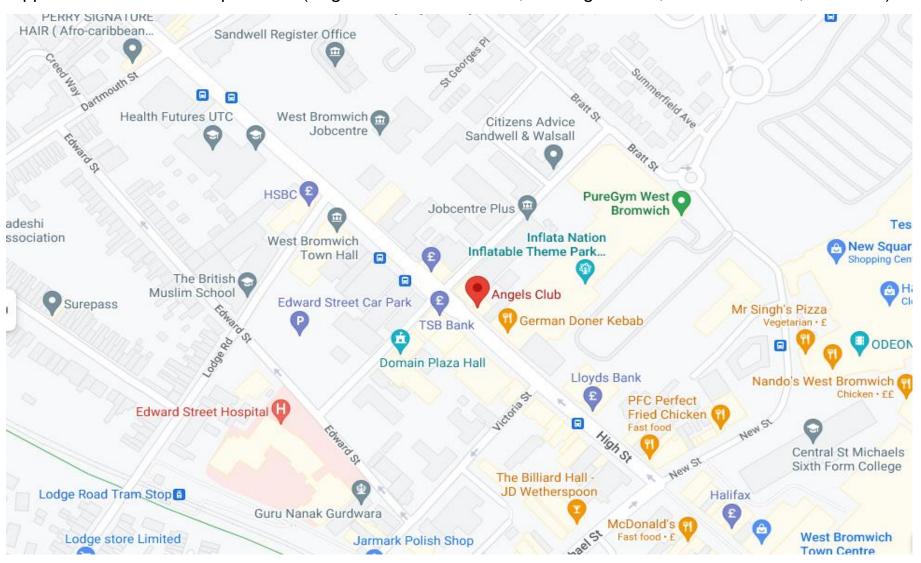

- 4.5 A copy of the current licence and conditions are attached for information as Appendix 2.
- 4.6 A map of the area showing the location of the licensed premises is attached for information as Appendix 3.
- 4.7 Mr Kulwant Singh is currently a director of WB2 Anchor Limited (the current licensee) of Angels Gentlemen's Club and so already has a wealth of experience over many years running the venue. The reason for the transfer is that he now wishes to transfer SEV licence to himself as an individual from the current company.
- 4.8 There is also a premises licence under the Licensing Act 2003 in force at these premises authorising the sale and supply of alcohol, late night refreshment and regulated entertainment between the hours of 10.00am until 5.00am Monday Sunday. The premises opening hours are 10.00am until 5.30am Monday Sunday. This premises licence was transferred from WB2 Anchor Limited to Kulwant Singh on 27<sup>th</sup> July 2023.

### 8. Appendices

Appendix 1 – Application

Appendix 2 – Current Licence

Appendix 3 – Map of Location